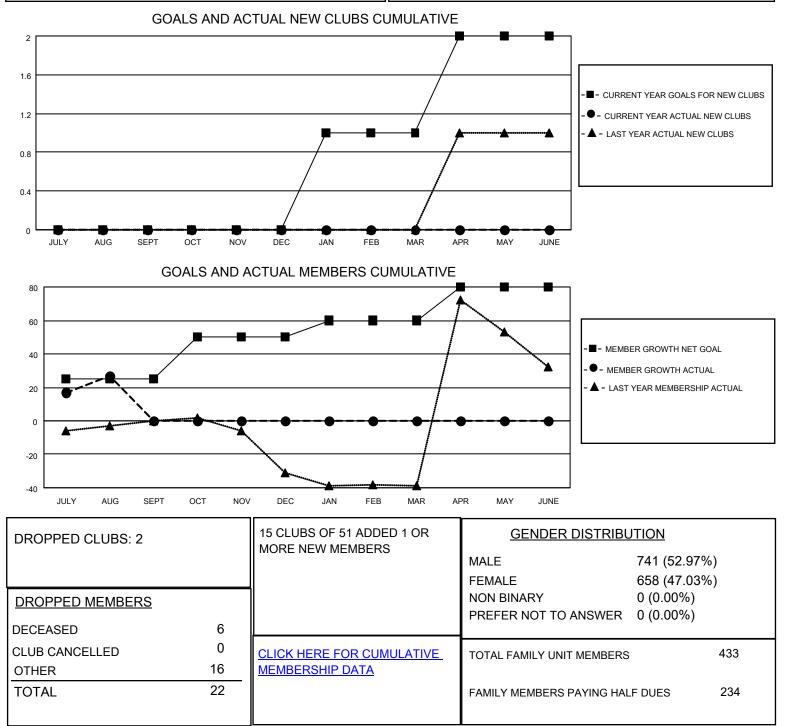

## LOCATION CALIFORNIA

District 4 C5

Results as of: 8/31/2023

| Clubs                 |               |           |               | Members               |                         |                         |                                                    |
|-----------------------|---------------|-----------|---------------|-----------------------|-------------------------|-------------------------|----------------------------------------------------|
| RESULTS FOR 2023-2024 |               |           |               | RESULTS FOR 2023-2024 |                         |                         |                                                    |
| QUARTER               | NEW CLUB GOAL | NEW CLUBS | DROPPED CLUBS | QUARTER ME            | MBER GROWTH NET<br>GOAL | MEMBER GROWTH<br>ACTUAL | DROPPED<br>MEMBERS ACTUAL<br>(including transfers) |
| JULY/AUG/SEPT         | 0             | 0         | 2             | JULY/AUG/SEPT         | 25                      | 54                      | 22                                                 |
| OCT/NOV/DEC           | 0             | 0         | 0             | OCT/NOV/DEC           | 25                      | 0                       | 0                                                  |
| JAN/FEB/MAR           | 1             | 0         | 0             | JAN/FEB/MAR           | 10                      | 0                       | 0                                                  |
| APR/MAY/JUNE          | 1             | 0         | 0             | APR/MAY/JUNE          | 20                      | 0                       | 0                                                  |